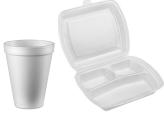

## **ACCEPTED** We accept the following types of Expanded Polystyrene (EPS):

**Packing Peanuts** 

Food Packaging Clean and Unstained

Styrofoam<sup>™</sup> Block No Tape or Labels

**Styrofoam™ Tray** Separate Color from White