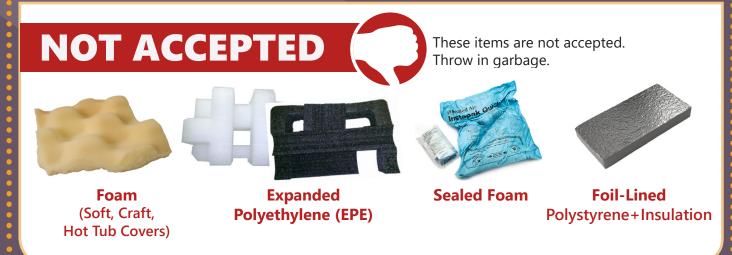

## STYROROROUNDUP Recycle STYROFOAM<sup>M</sup>

Kitsap Residents Only—items from commercial customers are not accepted

## Saturday 2018 9am-3pm July 7 2018 Kitsap County Fairgrounds Sheep Barn 1200 Fairgrounds Rd NW, Bremerton

## **ACCEPTED** We accept the following types of Expanded Polystyrene (EPS):



**Packing Peanuts** 



Food Packaging Clean and Unstained

Styrofoam<sup>™</sup> Block No Tape or Labels



**Styrofoam™ Tray** Separate Color from White

- No Charge
- Must be clean, dry, and empty.
- Remove packing tape and labels.
- Sort material by type and color.
- Limit one car load per household.
- No trailers or box trucks.