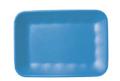

## **ACCEPTED** We accept the following types of Expanded Polystyrene (EPS):

**Packing Peanuts** 

Food Packaging Clean and Unstained

Styrofoam<sup>™</sup> Block No Tape or Labels

**Styrofoam™ Tray** Separate Color from White