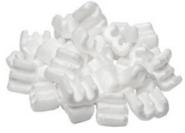

## **ACCEPTED** We accept the following types of Expanded Polystyrene (EPS):

**Packing Peanuts** 

Food Packaging Clean and Unstained

Styrofoam<sup>™</sup> Block No Tape or Labels

**Styrofoam™ Tray** Separate Color from White